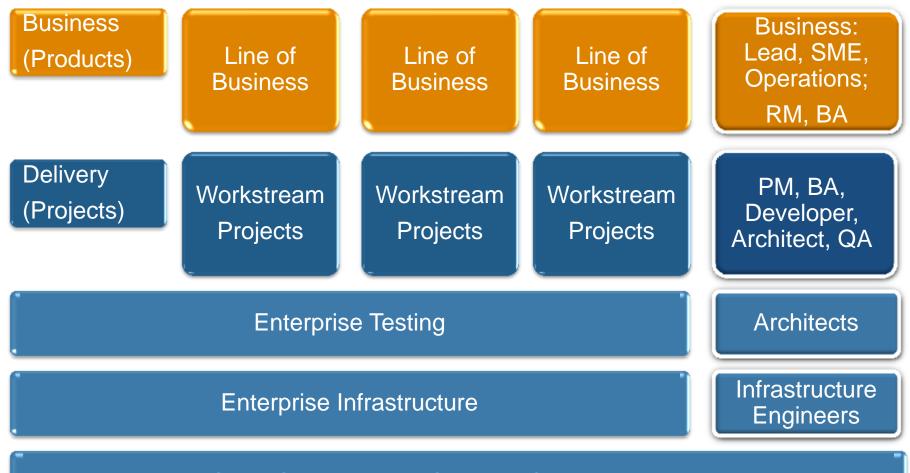

Other Stakeholders: Security, Compliance, etc.

### **Process Challenges**

- Solutions are Line of Business/Workstream centric, and implemented only through projects
- Limited enterprise reuse of existing solutions and emerging technologies
- Business groups not served by a workstream lack clarity on where to get support

### **Types of Engagements**